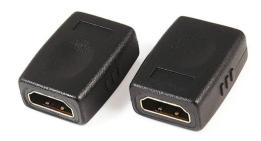

## **HDMI Female to HDMI Female coupler adapter 4K**

## **Description:**

FARSINCE High Speed 4K HDMI female-to-female adapter could convert an HDMI male into an HDMI female interface and provides a convenient solution for connecting 2 short HDMI cables.

The gold-plated HDMI to HDMI Adapter resists corrosion while offering optimum signal transfer.

## **Specification:**

- · Connector1: HDMI Type A female, gold plated
- · Connector1: HDMI Type A female, gold plated
- · Housing: Plastic molding
- Support resolution up to 4K@60Hz
- Support HDMI Ethernet Channel (HEC), 3D, 4K video, and Audio Return Channel (ARC)
- · Compliant with the HDMI 2.0 standard, can be capable of carrying the increased bandwidth of HDMI 2.0 at 18 Gbps
- · Compliant: RoHS, REACH